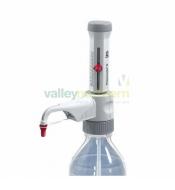

## **Product Specification Sheet**

**Bottle Top Dispenser** 

Product code: SBTDA1 Pack Size: 1

## **Product Summary**

- New discharge tube, with and without recirculation valve
- New valve system tight sealing without additional sealing rings
- Fast venting through improved aerodynamics
- Minimal force needed to operate especially with high-volume devices
- Secure volume fixing with analog slide
- Rotatable screw cap closure does not interfere with dosing
- New 1 ml dispenser available as digital and analog version
- Autoclavable (121 °C)
- Easy to calibrate and adjust in order to comply with ISO 9001 and GLP guidelines
- Easy to disassemble for cleaning
- Removable filling and exhaust valve with safety bulb (closes when discharge tube is not mounted)
- To allow the bottle label to face the user, the valve block can be rotated by 360  $^{\circ}$
- Telescope filling tube easily adjusts to different bottle sizes
- DE-M marking