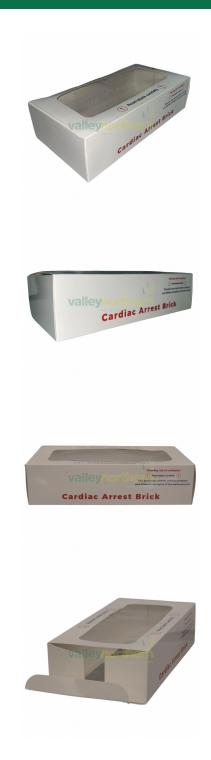

## **Product Specification Sheet**

Cardiac Arrest Brick Box - (w)256 x (d)130 x (h)66mm

**Product code:** UCLDB2W **Pack Size:** 1500 **Size:** (w)256 x (d)130 x (h)66mm

## **Product Summary**

- Designed originally for Cardiology wards to provide fast access to cardiac arrest treatment drugs
- Proven to reduce time to inject into patients, thus increasing survival chances
- Large PVC window on both box faces for clear visibility of contents
- Dual text orientation for easy identification however box is stored
- No security tabs means box can be opened easily and contents retrieved quickly when every second counts
- Manufactured from 350 gsm cardstock
- Bespoke size, colour and print options available please contact us for more details