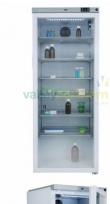

## **Product Specification Sheet**

CoolMed Glass Door Pharmacy Fridge - 308L

Product code: CMG300

Pack Size: 1

**Size:** (w)595 x (d)650 x (h)1500mm

## **Product Summary**

- 308L
- External dimensions: (w)595 x (d)650 x (h)1500mm
- Internal dimensions: (w)520 x (d)460 x (h)1360mm
- · Spacious fridge for versatile storage
- Temperature range: 2-8°C, automatic defrost
- Door lock with 2 keys
- Records min/max temperatures when powered
- · Battery operation during power failure
- LED display controller for easy temperature setting
- Audible temperature and door open alarms
- Adjustable feet, CFC, HCFC, ammonia-free
- · CE marked, compliant with regulations
- 5-year warranty (UK mainland)
- Finance options available, inquire for details