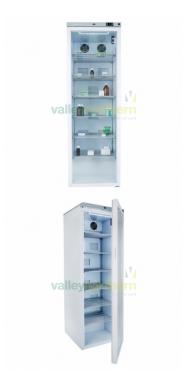

## **Product Specification Sheet**

CoolMed Glass Door Pharmacy Fridge - 408L

Product code: CMG400

Pack Size: 1

**Size:** (w)595 x (d)695 x (h)1845mm

## **Product Summary**

- 408L
- External dimensions: (w)595 x (d)695 x (h)1845mm
- Internal dimensions: (w)520 x (d)480 x (h)1730mm
- · Ideal for diverse product storage
- Temperature range: 2-8°C, automatic defrost
- Door lock with 2 keys
- Records min/max temperatures when powered
- Battery operation during power failure
- LED display controller for easy temperature setting
- 2 cooling fans, adjustable feet
- Audible temperature and door open alarms
- Environmentally friendly (CFC, HCFC, ammonia-free)
- CE marked, compliant with regulations
- 5-year warranty (UK mainland)
- Finance options available, inquire for details