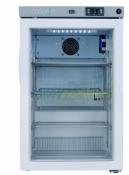

## **Product Specification Sheet**

CoolMed Glass Door Pharmacy Fridge - 62L

Product code: CMG59

Pack Size: 1

**Size:** (w)445 x (d)485 x (h)725mm

## **Product Summary**

- Dimensions: (w)445 x (h)725 x (d)485mm
- Slim design, perfect for compact spaces or under countertops
- Temperature range: 2-8°C, auto defrost
- · Features door lock with 2 keys
- Records min/max temperatures when powered
- · Battery backup during power failure
- LED display controller for easy temperature setting
- · Audible alarms for temperature and open door
- · Adjustable feet for stability
- Environmentally friendly: CFC, HCFC, and ammonia-free
- CE marked and WEEE directive compliant
- Complies with Electrical Equipment Safety Regulations 2016
- 5-year UK mainland warranty
- Finance options available; inquire for details