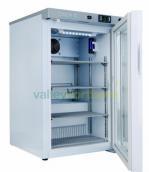

## **Product Specification Sheet**

CoolMed Glass Door Pharmacy Fridge - 62L

Product code: CMG59

Pack Size: 1

**Size:** (w)445 x (d)485 x (h)725mm

## **Product Summary**

- Dimensions: (w)445 x (h)725 x (d)485mm
- Slim design, perfect for compact spaces or under countertops
- Temperature range: 2-8°C, auto defrost
- · Features door lock with 2 keys
- Records min/max temperatures when powered
- · Battery backup during power failure
- LED display controller for easy temperature setting
- · Audible alarms for temperature and open door
- · Adjustable feet for stability
- Environmentally friendly: CFC, HCFC, and ammonia-free
- CE marked and WEEE directive compliant
- Complies with Electrical Equipment Safety Regulations 2016
- 5-year UK mainland warranty
- Finance options available; inquire for details