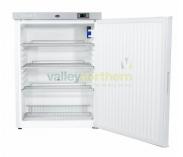

## **Product Specification Sheet**

CoolMed Solid Door Laboratory Fridge - 145L

**Product code: CMLFR145** 

Pack Size: 1

Size: 598 ? 595 ? 815 mm

## **Product Summary**

- Premium 145L Storage: Versatile capacity for diverse laboratory needs.
- Adjustable Shelves: Two large, one small shelf for flexible organization.
- Secure Locking: Ensures safety for valuable contents.
- Intuitive Monitoring: LED display for quick temperature insights.
- Precision Control: High-quality controller for sensitive materials.

li>Compact Design: Practical dimensions at 598 ? 595 ? 815 mm.

- Certified Excellence: UKCA certification for rigorous quality standards.
- Trusted Brand: Coolmed, synonymous with refrigeration excellence.
- Efficient & Eco-friendly: Operates at 1.2 A with R600a refrigerant.
- Adaptable Temperature Range: 2?C to 10?C, catering to diverse requirements.