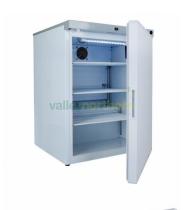

## **Product Specification Sheet**

CoolMed Solid Door Pharmacy Fridge - 148L

**Product code:** CMS125 **Pack Size:** 1 **Size:** (w)595 x (d)595 x (h)820mm

## **Product Summary**

- External dimensions: (w)595 x (d)595 x (h)820mm
- Internal dimensions: (w)510 x (d)420 x (h)680mm
- Medium sized fridge providing plenty of storage space
- Temperature set to a range of 2-8°C with automatic defrost
- Equipped with a door lock and 2 keys
- Records minimum and maximum temperatures when plugged into a power source
- · Continues to operate by battery if power source fails
- LED display controller which is easily set to your required temperature
- Audible alarms for temperature and to alert you if the door is left open
- Adjustable feet
- CFC, HCFC and ammonia free
- CE marked
- Fully compliant with WEEE directives
- Compliant to the Electrical Equipment Safety Regulations 2016
- Download our specification sheet for more information
- 5 year parts and labour warranty applies to UK mainland only
- · Finance options available please ask us for details