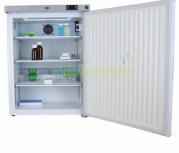

## **Product Specification Sheet**

CoolMed Solid Door Pharmacy Fridge - 148L

**Product code:** CMS125 **Pack Size:** 1 **Size:** (w)595 x (d)595 x (h)820mm

## **Product Summary**

- External dimensions: (w)595 x (d)595 x (h)820mm
- Internal dimensions: (w)510 x (d)420 x (h)680mm
- Medium sized fridge providing plenty of storage space
- Temperature set to a range of 2-8°C with automatic defrost
- Equipped with a door lock and 2 keys
- Records minimum and maximum temperatures when plugged into a power source
- · Continues to operate by battery if power source fails
- LED display controller which is easily set to your required temperature
- Audible alarms for temperature and to alert you if the door is left open
- Adjustable feet
- CFC, HCFC and ammonia free
- CE marked
- Fully compliant with WEEE directives
- Compliant to the Electrical Equipment Safety Regulations 2016
- Download our specification sheet for more information
- 5 year parts and labour warranty applies to UK mainland only
- · Finance options available please ask us for details