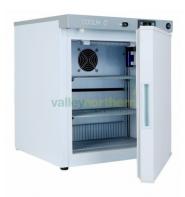

## **Product Specification Sheet**

CoolMed Solid Door Pharmacy Fridge - 30L

Product code: CMS29

Pack Size: 1

**Size:** (w)445 x (d)485 x (h)535mm

## **Product Summary**

- 30L
- External Dimensions: (w)445 x (d)485 x (h)535mm
- Internal Dimensions: (w)360 x (d)200 x (h)400mm
- Compact design for small spaces or limited products
- Temperature range: 2-8°C, automatic defrost
- Door lock with 2 keys
- Records min/max temperatures when powered
- · Battery operation during power failure
- LED display controller for easy temperature setting
- 2 cooling fans, adjustable feet
- Audible temperature and door open alarms
- Environmentally friendly (CFC, HCFC, ammonia-free)
- CE marked, compliant with regulations
- 5-year warranty (UK mainland)
- Finance options available, inquire for details