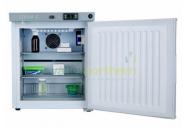

## **Product Specification Sheet**

CoolMed Solid Door Pharmacy Fridge - 30L

Product code: CMS29

Pack Size: 1

**Size:** (w)445 x (d)485 x (h)535mm

## **Product Summary**

- 30L
- External Dimensions: (w)445 x (d)485 x (h)535mm
- Internal Dimensions: (w)360 x (d)200 x (h)400mm
- Compact design for small spaces or limited products
- Temperature range: 2-8°C, automatic defrost
- Door lock with 2 keys
- Records min/max temperatures when powered
- · Battery operation during power failure
- LED display controller for easy temperature setting
- 2 cooling fans, adjustable feet
- Audible temperature and door open alarms
- Environmentally friendly (CFC, HCFC, ammonia-free)
- CE marked, compliant with regulations
- 5-year warranty (UK mainland)
- Finance options available, inquire for details