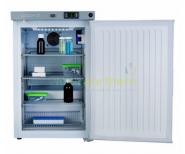

## **Product Specification Sheet**

CoolMed Solid Door Pharmacy Fridge - 62L

Product code: CMS59

Pack Size: 1

**Size:** (w)445 x (d)485 x (h)725mm

## **Product Summary**

- External dimensions: (w)445 x (d)485 x (h)725mm
- Internal dimensions: (w)360 x (d)340 x (h)590mm
- Temperature set to a range of 2-8°C with automatic defrost
- · Equipped with a door lock and 2 keys
- Records minimum and maximum temperatures when plugged into a power source
- Continues to operate by battery if power source fails
- Adjustable feet
- CFC, HCFC and ammonia free
- CE marked
- Fully compliant with WEEE directives
- Compliant to the Electrical Equipment Safety Regulations 2016
- 5 year parts and labour warranty applies to UK mainland only
- Finance options available please ask us for details