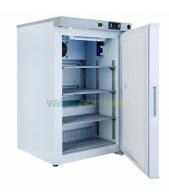

## **Product Specification Sheet**

CoolMed Solid Door Pharmacy Fridge - 62L

Product code: CMS59

Pack Size: 1

**Size:** (w)445 x (d)485 x (h)725mm

## **Product Summary**

- External dimensions: (w)445 x (d)485 x (h)725mm
- Internal dimensions: (w)360 x (d)340 x (h)590mm
- Temperature set to a range of 2-8°C with automatic defrost
- · Equipped with a door lock and 2 keys
- Records minimum and maximum temperatures when plugged into a power source
- Continues to operate by battery if power source fails
- Adjustable feet
- CFC, HCFC and ammonia free
- CE marked
- Fully compliant with WEEE directives
- Compliant to the Electrical Equipment Safety Regulations 2016
- 5 year parts and labour warranty applies to UK mainland only
- Finance options available please ask us for details