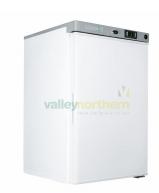

## **Product Specification Sheet**

CoolMed Solid Door Small Ward Refrigerator - 62L

**Product code: CMWF59** 

Pack Size: 1

**Size:** 485 x 445 x 725 mm

## **Product Summary**

- Spacious 62L capacity for food and beverage storage
- Temperature range: 1°C to 5°C, MHRA-compliant
- Adjustable shelves and thermostat for versatile storage
- External digital controller and audible/visual alarms
- · Secure door lock with 2 keys included
- Energy-efficient LED lighting
- Eco-friendly R600a refrigerant
- · Wall-mountable with rear brackets included
- For food and drink storage ONLY
- Not suitable for storing vaccines
- 485 x 445 x 725 mm