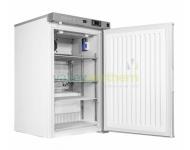

## **Product Specification Sheet**

CoolMed Solid Door Small Ward Refrigerator - 62L

**Product code: CMWF59** 

Pack Size: 1

**Size:** 485 x 445 x 725 mm

## **Product Summary**

- Spacious 62L capacity for food and beverage storage
- Temperature range: 1°C to 5°C, MHRA-compliant
- Adjustable shelves and thermostat for versatile storage
- External digital controller and audible/visual alarms
- · Secure door lock with 2 keys included
- Energy-efficient LED lighting
- Eco-friendly R600a refrigerant
- · Wall-mountable with rear brackets included
- For food and drink storage ONLY
- Not suitable for storing vaccines
- 485 x 445 x 725 mm