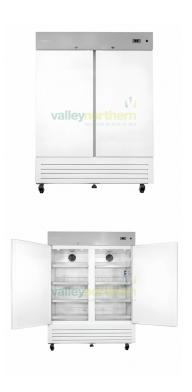

## **Product Specification Sheet**

CoolMed Solid Double Door Large Refrigerator – 495L

Product code: CMS500 Pack Size: 1 Size: 1180mm x 609mm x 1530mm

## **Product Summary**

- 1180 x 609 x 1530 mm
- 495L capacity
- Adjustable shelves
- Adjustable thermostat
- Air-circulating ventilator
- Climate Class N
- UKCA Certification
- · Solid double door
- 2°C to 8°C temperature range
- iCool built-in temperature probe
- External digital controller and temperature display
- 24/7 automatic temperature data logging
- · Audible and visual temperature alarms
- Power failure and door open alarms
- LED energy-efficient lighting
- Door lock 2 keys
- R600a environmentally-friendly fridge