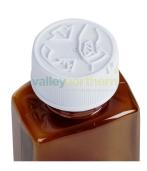

## **Product Summary**

- High gloss, robust polymer
- Standard R3 neck
- Medi-Loc<sup>™</sup> child resistant closures are included in the box
- · Traditional shape
- · Amber plastic
- Certified to Food Contact Plastics Regulation (EU) 10/2011
- Bottle is free from animal origins and TSE/BSE
- Cap may contain material of animal origin but is TSE/BSE free
- Complies with EMEA/410/01 Rev. 3
- Recyclable (class A-B: The RecyClass Guidelines)
- Full range of sizes available