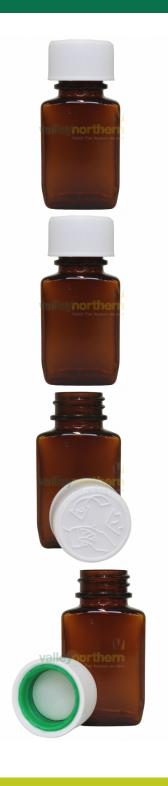

## **Product Specification Sheet**

CuboPac™ PET Tablet Bottles Ready Capped CRC

Closures - 16ml

Product code: KTB16RC

Pack Size: 200

Size: 16ml

## **Product Summary**

- High gloss, robust polymer
- Standard R3 neck
- Bottles ready capped with Medi-Loc<sup>™</sup> child resistant closures
- · Traditional shape
- · Amber plastic
- Certified to Food Contact Plastics Regulation (EU) 10/2011
- Bottle is free from animal origins and TSE/BSE
- Cap may contain material of animal origin but is TSE/BSE free
- Complies with EMEA/410/01 Rev. 3
- Recyclable (class A-B: The RecyClass Guidelines)
- Full range of sizes available