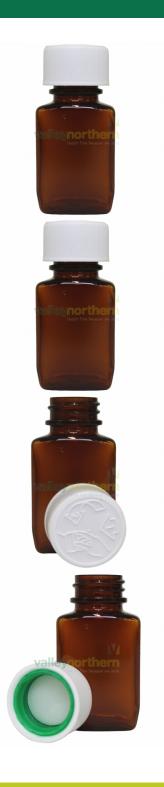

## **Product Specification Sheet**

CuboPac™ PET Tablet Bottles Ready Capped CRC

Closures - 48ml

Product code: KTB48RC

Pack Size: 200

Size: 48ml

## **Product Summary**

- 48 ml
- High gloss, robust polymer
- Standard R3 neck
- Bottles ready capped with Medi-Loc® child resistant closures
- · Traditional shape
- · Amber plastic
- Certified to Food Contact Plastics Regulation (EU) 10/2011
- Bottle is free from animal origins and TSE/BSE
- Cap may contain material of animal origin but is TSE/BSE free
- Complies with EMEA/410/01 Rev. 3
- Recyclable (class A-B: The RecyClass Guidelines)
- Full range of sizes available