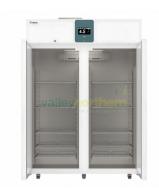

## **Product Specification Sheet**

Dulas Glass Door Pharmacy Fridge - 1400L

Product code: DFG1400

Pack Size: 1

**Size:** (h) 2040mm x (w) 1440mm x (d) 800mm

## **Product Summary**

- · Glass door fridge
- 1400 Litres
- Proactive alerts
- Regular temperature monitoring
- Notification alerts
- Accurate performance history logs
- Temperature range 2-8 degrees
- Interior light
- Outer size (h) 2040mm x (w) 1440mm x (d) 800mm
- Temperature data downloads
- · Touch screen controller
- · Wireless temperature monitoring
- Built in SD card if wireless connectivity not possible
- Dual temperature probe
- Min/Max Temperature view
- A/V alarms for temperature, power and doors
- · Battery backup for controller
- · Wire shelving
- · Secure glass door
- · Self-closing doors
- Plastic interior wipe clean
- · Cooling will pause while door is open to minimize energy loss
- Biocote® handle