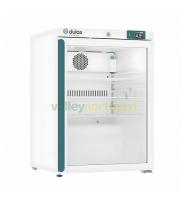

## **Product Specification Sheet**

Dulas Glass Door Pharmacy Fridge - 145L

**Product code:** DFG145 **Pack Size:** 1 **Size:** (h) 850mm x (w) 595mm x (d) 650mm

## **Product Summary**

- Glass door fridge
- 145 Litres
- Proactive alerts
- Regular temperature monitoring
- Notification alerts
- Accurate performance history logs
- Temperature range 2-8 degrees
- Interior light
- Outer size (h) 850mm x (w) 595mm x (d) 650mm
- Temperature data downloads
- Touch screen controller
- Wireless temperature monitoring
- Built in SD card if wireless connectivity not possible
- Dual temperature probe
- Min/Max Temperature view
- A/V alarms for temperature, power and doors
- Battery backup for controller
- Wire shelving
- Secure glass door
- Self-closing doors
- Plastic interior
- Wipe clean
- · Cooling will pause while door is open to minimize energy loss
- Biocote® handle