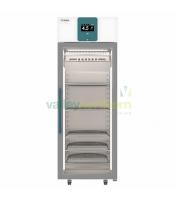

## **Product Specification Sheet**

Dulas Glass Door Pharmacy Fridge - 700L

Product code: DFG700

Pack Size: 1

**Size:** (h) 2040mm x (w) 720mm x (d) 800mm

## **Product Summary**

- · Glass door fridge
- 700 Litres
- Proactive alerts
- Regular temperature monitoring
- Notification alerts
- Accurate performance history logs
- Temperature range 2-8 degrees
- Interior light
- Outer size (h) 2040mm x (w) 720mm x (d) 800mm
- Temperature data downloads
- · Touch screen controller
- Wireless temperature monitoring
- Built in SD card if wireless connectivity not possible
- Dual temperature probe
- Min/Max Temperature view
- A/V alarms for temperature, power and doors
- · Battery backup for controller
- · Wire shelving
- · Secure glass door
- · Self-closing doors
- Plastic interior wipe clean
- · Cooling will pause while door is open to minimize energy loss
- Biocote® handle