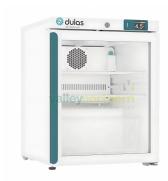

## **Product Specification Sheet**

Dulas Glass Door Pharmacy Fridge - 95L

Product code: DFG95

Pack Size: 1

**Size:** (h) 680mm x (w) 520mm x (d) 630mm

## **Product Summary**

- · Glass door fridge
- 95 Litres
- · Proactive alerts
- · Regular temperature monitoring
- Notification alerts
- · Accurate performance history logs
- Temperature range 2-8 degrees
- Interior light
- Outer size (h) 680mm x (w) 520mm x (d) 630mm
- Temperature data downloads
- · Touch screen controller
- · Wireless temperature monitoring
- Built in SD card if wireless connectivity not possible
- Dual temperature probe
- Min/Max Temperature view
- A/V alarms for temperature, power and doors
- · Battery backup for controller
- · Wire shelving
- · Secure glass door
- Self-closing doors
- Plastic interior
- Wipe clean
- · Cooling will pause while door is open to minimize energy loss
- Biocote® handle