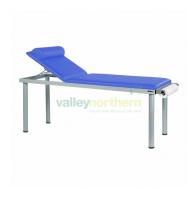

## Examination Couch - Mid Blue Vinyl

Product code: ECFH-MB Pack Size: 1 Size: (h) 79 x (w) 60 x (l) 193cm

## **Product Summary**

- Maximum user weight 165KG
- Multi-position self-locking backrest
- Single layer density foam for support and comfort
- Luxury 65mm deep contoured upholstery
- Anti-bacterial/Anti-microbial vinyl
- Paper roll holder supplied as standard
- Durable silver epoxy coated frame
- 60cm diameter legs for stability
- 4 non marking leg protectors
- Easy clean design
- FIRA BS EN ISO 13934-1:2013, BS EN ISO 13973-3: 2000, BN EN ISO 12947-2: 1998
- Flammability testing BS7176 Medium Hazard, BS 5852:2006 Clause 11
- 5 year warranty