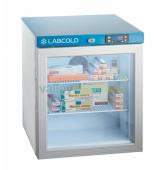

## **Product Specification Sheet**

Labcold™ Glass Door Pharmacy Fridge - 36L

Product code: PR36G

Pack Size: 1

**Size:** (w)450 x (d)510 x (h)540mm

## **Product Summary**

- 5 year guarantee includes parts and labour applies to UK mainland only
- High/Low audio visual temperature alarm
- Minimum/maximum temperature recording
- Fully adjustable shelves for maximum use of internal space
- · Fan assisted cooling
- Off cycle automatic defrost
- CFC, HCFC and ammonia free
- DH Green Book, GPhC, NaTHNaC and RCVS guidelines compliant
- Fitted with an IntelliCold™ controller designed and developed by Labcold for the safe storage of temperature sensitive pharmaceuticals, vaccines, samples and reagents
- 24/7 data logging via a SD card which can transfer data to a computer for hard or soft record keeping
- Lower electricity consumption than previous models
- Real time temperature display accurate to one decimal place
- Extended warranty upon registration of the refrigerator by the end user
- Free SD card when the warranty is registered
- Left hand door opening available just an extra £98