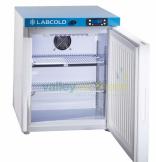

## **Product Specification Sheet**

Labcold<sup>™</sup> Solid Door Pharmacy Fridge - 36L

Product code: PR36S Pack Size: 1 Size: (w)450 x (d)510 x (h)540mm

## **Product Summary**

- 5 year guarantee includes parts and labour applies to UK mainland only
- New touch screen controller
- Door lock with 2 keys
- High/Low audio visual temperature alarm
- Minimum/maximum temperature recording
- Minimum/maximum temperature reset
- Fully adjustable shelves for maximum use of internal space
- · Lower electricity consumption than previous models
- · Alarm battery back up
- Remote alarm contacts
- Door open alarm
- Power fail monitor and alarm
- Real time temperature display accurate to one decimal place
- Internal light fitted as standard on all models
- Extended warranty upon registration of the refrigerator by the end user
- · Finance options available please ask us for details
- Left hand door opening available just an extra £98