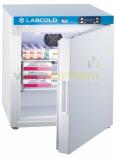

## **Product Specification Sheet**

Labcold<sup>™</sup> Solid Door Pharmacy Fridge - 36L

Product code: PR36S Pack Size: 1 Size: (w)450 x (d)510 x (h)540mm

## **Product Summary**

- 5 year guarantee includes parts and labour applies to UK mainland only
- New touch screen controller
- Door lock with 2 keys
- High/Low audio visual temperature alarm
- Minimum/maximum temperature recording
- Minimum/maximum temperature reset
- Fully adjustable shelves for maximum use of internal space
- · Lower electricity consumption than previous models
- · Alarm battery back up
- Remote alarm contacts
- Door open alarm
- Power fail monitor and alarm
- Real time temperature display accurate to one decimal place
- Internal light fitted as standard on all models
- Extended warranty upon registration of the refrigerator by the end user
- · Finance options available please ask us for details
- Left hand door opening available just an extra £98