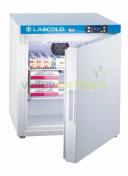

## **Product Specification Sheet**

Labcold<sup>™</sup> Solid Door Pharmacy Fridge - 36L

Product code: PR36S Pack Size: 1 Size: (w)450 x (d)510 x (h)540mm

## **Product Summary**

- 5 year guarantee includes parts and labour applies to UK mainland only
- New touch screen controller
- Door lock with 2 keys
- High/Low audio visual temperature alarm
- Minimum/maximum temperature recording
- Minimum/maximum temperature reset
- Fully adjustable shelves for maximum use of internal space
- · Lower electricity consumption than previous models
- · Alarm battery back up
- Remote alarm contacts
- Door open alarm
- Power fail monitor and alarm
- Real time temperature display accurate to one decimal place
- Internal light fitted as standard on all models
- Extended warranty upon registration of the refrigerator by the end user
- · Finance options available please ask us for details
- Left hand door opening available just an extra £98