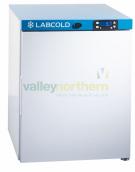

## **Product Specification Sheet**

Labcold<sup>™</sup> Solid Door Pharmacy Fridge - 36L

Product code: PR36S Pack Size: 1 Size: (w)450 x (d)510 x (h)540mm

## **Product Summary**

- 5 year guarantee includes parts and labour applies to UK mainland only
- New touch screen controller
- Door lock with 2 keys
- High/Low audio visual temperature alarm
- Minimum/maximum temperature recording
- Minimum/maximum temperature reset
- Fully adjustable shelves for maximum use of internal space
- · Lower electricity consumption than previous models
- · Alarm battery back up
- Remote alarm contacts
- Door open alarm
- Power fail monitor and alarm
- Real time temperature display accurate to one decimal place
- Internal light fitted as standard on all models
- Extended warranty upon registration of the refrigerator by the end user
- · Finance options available please ask us for details
- Left hand door opening available just an extra £98