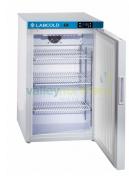

## **Product Summary**

- 5 year guarantee includes parts and labour applies to UK mainland only
- · Door lock with 2 keys
- High/Low audio visual temperature alarm
- Minimum/maximum temperature recording
- Minimum/maximum temperature reset
- Fully adjustable shelves for maximum use of internal space
- Fan assisted cooling
- Off cycle automatic defrost
- Powder coated steel exterior and interior
- Environmentally friendly refrigerant
- CFC, HCFC and ammonia free
- · Robust, hygienic, powder coated steel interior
- Finance options available please ask us for details
- Delivery drive will remove packaging and put fridge in to place
- Disposal of old fridge at the time of delivery is available at an extra fee contact us for a quote