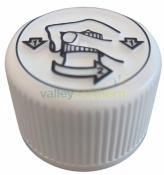

## **Product Summary**

- Once cap is screwed on to the bottle the tamper evident seal will need to be broken in order for the cap to be removed
- · Child resistant
- Suited to all PP28 neck bottles
- Liner helps to preserve the freshness and prevent any leakage
- Liner is retained in place rather than glued in making the mechanical retention more robust, as risks regarding glue coverage variation (which may lead to liner fall-out) are fully mitigated
- This manufacturing method eliminates a raw material (glue) from the supply chain an environmental benefit
- Compliant with the Food Contact Plastics Regulation (EU) 10/2011 and EMA/410/01 rev. 3
- BPA free
- Caps are 100% recyclable but the lining is non-recyclable