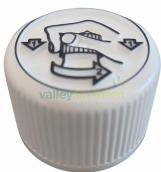

## **Product Summary**

- Once cap is screwed on to the bottle the tamper evident seal will need to be broken in order for the cap to be removed
- · Child resistant
- Suited to all PP28 neck bottles
- Liner helps to preserve the freshness and prevent any leakage
- Liner is retained in place rather than glued in making the mechanical retention more robust, as risks regarding glue coverage variation (which may lead to liner fall-out) are fully mitigated
- This manufacturing method eliminates a raw material (glue) from the supply chain an environmental benefit
- Compliant with the Food Contact Plastics Regulation (EU) 10/2011 and EMA/410/01 rev. 3
- BPA free
- Caps are 100% recyclable but the lining is non-recyclable