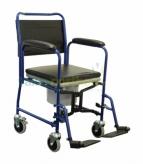

## Mobile Commode and Transfer Chair

Product code: MCFH Pack Size: 1

## **Product Summary**

- Durable and sturdy powder-coated steel frame ensures stability
- · Padded armrests that easily drop down for added comfort
- Detachable footrests that swing away for convenience
- Full-length arm pads provide comprehensive support
- Optimal positioning facilitated by the push handle
- Maneuver with ease using the four solid steel 5" swivel castors
- Secure control with braked rear castors
- Fold-up footrests for compact storage
- Easy-to-clean PVC seat and back for hassle-free maintenance
- Maximum user weight capacity: 110kg