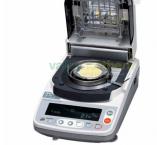

## **Product Specification Sheet**

Moisture Analyser

Product code: MAML50

Pack Size: 1

## Product Summary

- Progress window for heating check
- Heating process can be checked through translucent window
- · Self Check function
- Defect check function is available along with temperature control
- Quick Reference Card
- A convenient operating guide is installed at the bottom of the analyser
- Standard RS-232C
- · Bi-directional communication with a PC or connects directly to a printer
- Conformity to GLP, GMP, GCP and ISO with date/time, ID, calibration data and check record outputs
- Data output for daily record management