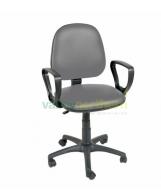

## **Product Specification Sheet**

Operator Gas Lift Chair With Arms - Grey Vinyl

Product code: SCVBCA-GREY

Pack Size: 1

Size: Seat: (w) 46 x (D) 43cm, Base: 60cm, With Arms:

(w) 60cm

## **Product Summary**

- Max weight 110KG
- · Anti-bacterial/Anti-microbial vinyl
- Comfortable padded seat and back
- 40mm deep foam for support and comfort
- Hygienic rounded corners
- Strong and durable ergonomic arms
- · Gas-assisted height adjustment
- Fiver wheel caster base for stability and manoeuvrability
- Height range 42-57 cm
- Easy clean design
- FIRA BS EN ISO 13934-1 2013, BS EN ISO 13973-3 2000, BS EN ISO 12946-2 1998
- Flammability testing BS 7176 Medium Hazard BS 5852 2006 Clause 11
- 5 year warranty
- · Requires Light Assembly