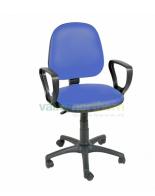

## **Product Specification Sheet**

Operator Gas Lift Chair With Arms - Mid Blue Vinyl

Product code: SCVBCA-MIDBL

Pack Size: 1

Size: Seat: (w) 46 x (D) 43cm, Base: 60cm, With Arms:

(w) 60cm

## **Product Summary**

- Max weight 110KG
- · Anti-bacterial/Anti-microbial vinyl
- Comfortable padded seat and back
- 40mm deep foam for support and comfort
- Hygienic rounded corners
- Strong and durable ergonomic arms
- · Gas-assisted height adjustment
- Fiver wheel caster base for stability and manoeuvrability
- Height range 42-57 cm
- Easy clean design
- FIRA BS EN ISO 13934-1 2013, BS EN ISO 13973-3 2000, BS EN ISO 12946-2 1998
- Flammability testing BS 7176 Medium Hazard BS 5852 2006 Clause 11
- 5 year warranty
- · Requires Light Assembly