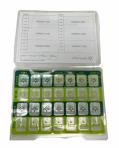

## **Product Specification Sheet**

Pharmasafe® Disposable Tablet Trays (Inc. cards and seals) - Weekly Large

Product code: PTT250

Pack Size: 250

**Size:** (h)20 x (w)220 x (d)170mm

## **Product Summary**

- 7 days / 4 sections for each day
- 6 dispensing label spaces
- · No assembly equipment required
- · Includes tray, seals and cards
- Additional flat seals and cards can be purchased separately
- Use code PTT250-S for additional flat seals
- Use code PTT250-C for additional cards
- TSE/BSE free
- Manufactured from 50% 80% recycled materials
- 100% recyclable
- manufactured to BRC food grade standard