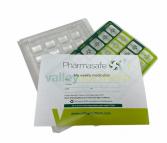

## **Product Specification Sheet**

Pharmasafe® Disposable Tablet Trays (Inc. cards and seals) - Weekly Large

Product code: PTT250

Pack Size: 250

**Size:** (h)20 x (w)220 x (d)170mm

## **Product Summary**

- 7 days / 4 sections for each day
- 6 dispensing label spaces
- · No assembly equipment required
- · Includes tray, seals and cards
- Additional flat seals and cards can be purchased separately
- Use code PTT250-S for additional flat seals
- Use code PTT250-C for additional cards
- TSE/BSE free
- Manufactured from 50% 80% recycled materials
- 100% recyclable
- manufactured to BRC food grade standard