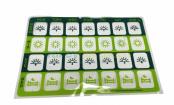

## **Product Specification Sheet**

Pharmasafe® Disposable Tablet Trays (Inc. cards and seals) - Weekly Large

Product code: PTT250

Pack Size: 250

**Size:** (h)20 x (w)220 x (d)170mm

## **Product Summary**

- 7 days / 4 sections for each day
- 6 dispensing label spaces
- · No assembly equipment required
- · Includes tray, seals and cards
- Additional flat seals and cards can be purchased separately
- Use code PTT250-S for additional flat seals
- Use code PTT250-C for additional cards
- TSE/BSE free
- Manufactured from 50% 80% recycled materials
- 100% recyclable
- manufactured to BRC food grade standard