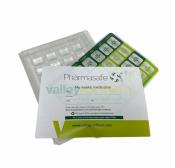

## **Product Specification Sheet**

Pharmasafe<sup>™</sup> Disposable Tablet Trays (Inc. cards and seals) - Weekly Large

**Product code:** PTT250 **Pack Size:** 250 **Size:** (h)20 x (w)220 x (d)170mm

## **Product Summary**

- 7 days / 4 sections for each day
- 6 dispensing label spaces
- No assembly equipment required
- Includes tray, seals and cards
- · Additional flat seals and cards can be purchased separately
- Use code PTT250-S for additional flat seals
- Use code PTT250-C for additional cards
- TSE/BSE free
- Manufactured from 50% 80% recycled materials
- 100% recyclable
- manufactured to BRC food grade standard