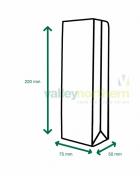

## **Product Specification Sheet**

ProPac® NHS Paper Prescription Bags BLUE - (h)220 x (w)75 x (g)50mm

Product code: P2BL

Pack Size: 1500

**Size:** (h)220 x (w)75 x (g)50mm