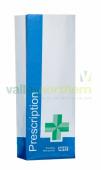

## **Product Specification Sheet**

ProPac® NHS Paper Prescription Bags BLUE - (h)220 x (w)75 x (g)50mm

Product code: P2BL

Pack Size: 1500

**Size:** (h)220 x (w)75 x (g)50mm

## **Product Summary**

- Printed in blue with trusted Pharmacy and NHS logos
- Manufactured from premium quality Kraft paper
- Block bottom allows the bag to stand upright making packing and storage easy and safe
- Product code printed on base to make re-ordering hassle free
- Advice panels remind patients of safety measures to take when handling medicines
- Designated space for applying address label making it quick to identify patients and speed up dispensing
- Delivered flat packed for easy, space-saving storage in our ProPac® Prescription Bag Organiser (order code: PPDISP)
- 100% recyclable
- With our range of 4 sizes you can select the best suited bag for each prescription to help reduce wastage and keep costs down