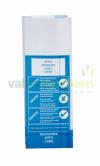

## **Product Summary**

- Printed in blue with trusted Pharmacy and NHS logos
- Manufactured from premium quality Kraft paper
- Block bottom allows the bag to stand upright making packing and storage easy and safe
- Product code printed on base to make re-ordering hassle free
- Advice panels remind patients of safety measures to take when handling medicines
- Designated space for applying address label making it quick to identify patients and speed up dispensing
- Delivered flat packed for easy, space-saving storage in our ProPac® Prescription Bag Organiser (order code: PPDISP)
- 100% recyclable
- With our range of 4 sizes you can select the best suited bag for each prescription to help reduce wastage and keep costs down