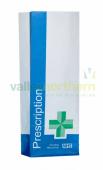

## **Product Specification Sheet**

ProPac® NHS Paper Prescription Bags BLUE - (h)220 x (w)75 x (g)50mm

Product code: P2BL

Pack Size: 1500

**Size:** (h)220 x (w)75 x (g)50mm

## **Product Summary**

- Printed in blue with trusted Pharmacy and NHS logos
- Manufactured from premium quality Kraft paper
- Block bottom allows the bag to stand upright making packing and storage easy and safe
- Product code printed on base to make re-ordering hassle free
- Advice panels remind patients of safety measures to take when handling medicines
- Designated space for applying address label making it quick to identify patients and speed up dispensing
- Delivered flat packed for easy, space-saving storage in our ProPac® Prescription Bag Organiser (order code: PPDISP)
- 100% recyclable
- With our range of 4 sizes you can select the best suited bag for each prescription to help reduce wastage and keep costs down