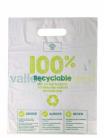

## **Product Summary**

- Printed NHS branding
- Trusted Pharmacy logo
- · Lime and dark green details
- Size (h)380 x (w)290 x (g)80mm
- Re-enforced patch handle
- · Base gusset
- LDPE plastic
- 30% recycled soft feel heavy duty plastic
- Reusable
- 100% recyclable
- Environmental features printed on the back
- FSSC 22000 certified
- · Variety of sizes available
- Re-order code included on the bag
- · Bespoke printing options