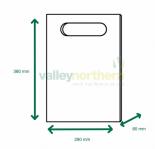

## **Product Specification Sheet**

ProPac™ NHS Heavy-duty Plastic Pharmacy

Carriers - (h)380 x (w)290 x (g)80mm

**Product code: PHCP6** 

Pack Size: 1000

**Size:** (h)380 x (w)290 x (g)80mm

## **Product Summary**

- Printed NHS branding
- Trusted Pharmacy logo
- · Lime and dark green details
- Size (h)380 x (w)290 x (g)80mm
- Re-enforced patch handle
- · Base gusset
- LDPE plastic
- 30% recycled soft feel heavy duty plastic
- Reusable
- 100% recyclable
- Environmental features printed on the back
- FSSC 22000 certified
- · Variety of sizes available
- Re-order code included on the bag
- · Bespoke printing options