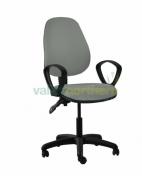

## **Product Specification Sheet**

Rhubarb High Back Chair with Castors and Ring Arms - Dove

Product code: CCRAV-DOVE Pack Size: 1

## **Product Summary**

- A robust, long-lasting choice
- Manufactured in the UK for quality assurance and durability.
- Adjust the back height easily with a hand wheel locking screw for personalized comfort.
- Permanent contact back with PCB 2 lever action for optimal support during extended use.
- Black 5-star base with castors for stability and smooth mobility.
- High-density CMHR foam in upholstered seat and back for a comfortable and supportive experience.