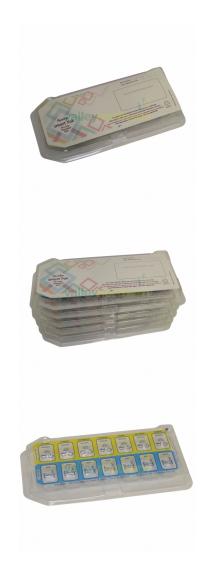

## Smart Pak Disposable Tablet Trays - 2 x Daily Large

Product code: SPLD502T Pack Size: 50 Size: (h)25 x (w)220 x (d)100mm

## **Product Summary**

- 7 days / 2 sections for each day
- 8 dispensing label spaces
- Includes 50 x Trays, 50 x Seals and 50 x Paper Lids
- Use code SPLD502T-S for additional seals
- Stackable to make it easier for you to organise your patients' medication
- Colour coded seals to make it easier for your patients to distinguish which medication to take at the prescribed time
- TSE/BSE free
- Made with 50% less plastic
- 100% recyclable