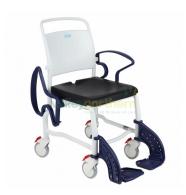

## **Product Specification Sheet**

Stalham Compact Portering Chair - (h) 102 x (w) 57 x (d) 60cm

**Product code: CPCHAIR** 

Pack Size: 1

**Size:** (h) 102 x (w) 57 x (d) 60cm

## **Product Summary**

- · Robust design and easy cleaning
- Fully synthetic frame which is lightweight and durable
- Chip and rust-proof frame
- Integrated, ergonomic push handle for easy manoeuvring
- Comfortable hard-wearing PU moulded seat
- Waterproof seat
- · Includes retractable arm rests for secure transfer and patient access
- Height adjustable footrests which can be swung away when needed
- Seat (h) 53 x (w) 47 x (d) 40cm
- · Arm height 26cm
- · Back height 52cm
- · Castor size 13cm
- Max user weight 130KG