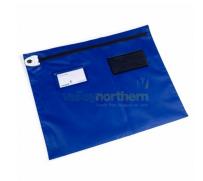

## **Product Specification Sheet**

Versapak Blue Flat Document Wallet with Wide Opening

Product code: LFMP-B

Pack Size: 6

**Size:** (h) 406 x (w) 523 mm

## **Product Summary**

- (h) 406 x (w) 523 mm
- Zip opening on the long edge for easy access and retrieval of documents
- Label patch provided for franking labels or stamps, allowing efficient labeling
- Internal entry address/identification window accommodates standard address labels, simplifying identification
- Equipped with Antimicrobial Technology, eliminating bacteria by up to 99.5% on internal and external surfaces
- Crafted from high-quality, durable, weather-resistant material, ensuring longevity and protection
- Designed with precision manufacturing techniques and materials that resist tearing or bursting
- Our document wallets are cost-effective and environmentally friendly, providing savings and reducing waste
- Each wallet is reusable over 2,000 times, offering an extended lifespan and contributing to sustainability
- Tamper-evident and traceable when secured with T2 seals, ensuring the integrity and security of your documents
- Available in Small, Medium, and Large sizes to suit your specific storage requirements.