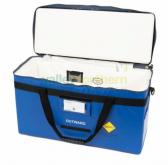

## Versapak Blue Insulated Pathology Sample Carrier (Large)

**Product code:** PYTB3B **Pack Size:** 1 **Size:** (h) 380 x (w) 650 x (d) 255 mm

## **Product Summary**

- This product features Antimicrobial Technology which actively eliminates bacteria by up to 99.5% on the internal and external surfaces, handles, zip puller and locking mechanism
- Made from high quality durable, weather-resistant material
- · Cost effective and environmentally friendly
- Reusable over 2,000 times
- 5 year guarantee
- UN3373 & P650 compliant
- · Built-in impact protectors and internal padding
- Rigid, insulated walls help to maintain the temperature inside the bag
- Labelling slots for site location and bag content on outside of bag
- Rubber feet to protect the base
- · Pathology Sample Carriers available in Small, Medium and Large sizes
- Availible in Green and Orange variations.