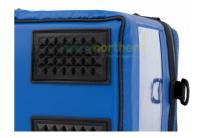

## **Product Summary**

- This product features Antimicrobial Technology which actively eliminates bacteria by up to 99.5% on the internal and external surfaces, handles, zip puller and locking mechanism
- Made from high quality durable, weather-resistant material
- · Cost effective and environmentally friendly
- Reusable over 2,000 times
- 5 year guarantee
- UN3373 & P650 compliant
- · Built-in impact protectors and internal padding
- Rigid, insulated walls help to maintain the temperature inside the bag
- Labelling slots for site location and bag content on outside of bag
- Rubber feet to protect the base
- · Pathology Sample Carriers available in Small, Medium and Large sizes
- Availible in Green and Orange variations.