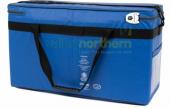

## Versapak Blue Insulated Pathology Sample Carrier (Large)

**Product code:** PYTB3B **Pack Size:** 1 **Size:** (h) 380 x (w) 650 x (d) 255 mm

## **Product Summary**

- This product features Antimicrobial Technology which actively eliminates bacteria by up to 99.5% on the internal and external surfaces, handles, zip puller and locking mechanism
- Made from high quality durable, weather-resistant material
- · Cost effective and environmentally friendly
- Reusable over 2,000 times
- 5 year guarantee
- UN3373 & P650 compliant
- · Built-in impact protectors and internal padding
- Rigid, insulated walls help to maintain the temperature inside the bag
- Labelling slots for site location and bag content on outside of bag
- Rubber feet to protect the base
- · Pathology Sample Carriers available in Small, Medium and Large sizes
- Availible in Green and Orange variations.