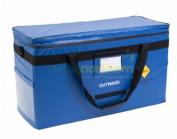

## Versapak Blue Insulated Pathology Sample Carrier (Large)

**Product code:** PYTB3B **Pack Size:** 1 **Size:** (h) 380 x (w) 650 x (d) 255 mm

## **Product Summary**

- This product features Antimicrobial Technology which actively eliminates bacteria by up to 99.5% on the internal and external surfaces, handles, zip puller and locking mechanism
- Made from high quality durable, weather-resistant material
- · Cost effective and environmentally friendly
- Reusable over 2,000 times
- 5 year guarantee
- UN3373 & P650 compliant
- · Built-in impact protectors and internal padding
- Rigid, insulated walls help to maintain the temperature inside the bag
- Labelling slots for site location and bag content on outside of bag
- Rubber feet to protect the base
- · Pathology Sample Carriers available in Small, Medium and Large sizes
- Availible in Green and Orange variations.