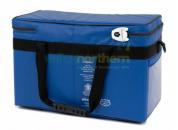

## **Product Specification Sheet**

Versapak Blue Insulated Pathology Sample Carrier (Medium)

Product code: PYTB2B

Pack Size: 1

**Size:** (h) 305 x (w) 460 x (d) 255 mm

## **Product Summary**

- This product features Antimicrobial Technology which actively eliminates bacteria by up to 99.5% on the internal and external surfaces, handles, zip puller and locking mechanism
- Made from high quality durable, weather-resistant material
- · Cost effective and environmentally friendly
- Reusable over 2,000 times
- 5 year guarantee
- UN3373 & P650 compliant
- · Built-in impact protectors and internal padding
- Rigid, insulated walls help to maintain the temperature inside the bag
- Labelling slots for site location and bag content on outside of bag
- Rubber feet to protect the base
- Pathology Sample Carriers available in Small, Medium and Large sizes
- · Availible in Green and Orange variations.