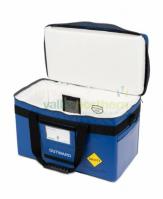

## **Product Specification Sheet**

Versapak Blue Insulated Pathology Sample Carrier (Medium)

Product code: PYTB2B

Pack Size: 1

**Size:** (h) 305 x (w) 460 x (d) 255 mm

## **Product Summary**

- This product features Antimicrobial Technology which actively eliminates bacteria by up to 99.5% on the internal and external surfaces, handles, zip puller and locking mechanism
- Made from high quality durable, weather-resistant material
- · Cost effective and environmentally friendly
- Reusable over 2,000 times
- 5 year guarantee
- UN3373 & P650 compliant
- · Built-in impact protectors and internal padding
- Rigid, insulated walls help to maintain the temperature inside the bag
- Labelling slots for site location and bag content on outside of bag
- Rubber feet to protect the base
- Pathology Sample Carriers available in Small, Medium and Large sizes
- · Availible in Green and Orange variations.