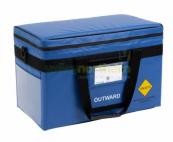

## **Product Specification Sheet**

Versapak Blue Insulated Pathology Sample Carrier (Medium)

Product code: PYTB2B

Pack Size: 1

**Size:** (h) 305 x (w) 460 x (d) 255 mm

## **Product Summary**

- This product features Antimicrobial Technology which actively eliminates bacteria by up to 99.5% on the internal and external surfaces, handles, zip puller and locking mechanism
- Made from high quality durable, weather-resistant material
- · Cost effective and environmentally friendly
- Reusable over 2,000 times
- 5 year guarantee
- UN3373 & P650 compliant
- · Built-in impact protectors and internal padding
- Rigid, insulated walls help to maintain the temperature inside the bag
- Labelling slots for site location and bag content on outside of bag
- Rubber feet to protect the base
- Pathology Sample Carriers available in Small, Medium and Large sizes
- · Availible in Green and Orange variations.