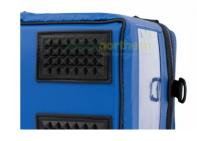

## **Product Summary**

- This product features Antimicrobial Technology which actively eliminates bacteria by up to 99.5% on the internal and external surfaces, handles, zip puller and locking mechanism
- Made from high quality durable, weather-resistant material
- · Cost effective and environmentally friendly
- Reusable over 2,000 times
- 5 year guarantee
- UN3373 & P650 compliant
- · Built-in impact protectors and internal padding
- Rigid, insulated walls help to maintain the temperature inside the bag
- Labelling slots for site location and bag content on outside of bag
- Rubber feet to protect the base
- Pathology Sample Carriers available in Small, Medium and Large sizes
- · Availible in Green and Orange variations.