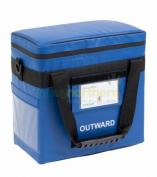

## **Product Specification Sheet**

Versapak Blue Insulated Pathology Sample Carrier (Small)

Product code: PYTB1B

Pack Size: 1

**Size:** (h) 305 x (w) 305 x (d) 170 mm

## **Product Summary**

- This product features Antimicrobial Technology which actively eliminates bacteria by up to 99.5% on the internal and external surfaces, handles, zip puller and locking mechanism.
- Made from high quality durable, weather-resistant material
- · Cost effective and environmentally friendly
- Reusable over 2,000 times
- 5 year guarantee
- UN3373 & P650 compliant
- · Built-in impact protectors and internal padding
- Rigid, insulated walls help to maintain the temperature inside the bag
- Labelling slots for site location and bag content on outside of bag
- Rubber feet to protect the base
- Pathology Sample Carriers available in Small, Medium and Large sizes