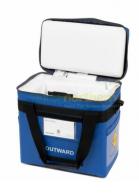

## **Product Summary**

- This product features Antimicrobial Technology which actively eliminates bacteria by up to 99.5% on the internal and external surfaces, handles, zip puller and locking mechanism.
- Made from high quality durable, weather-resistant material
- · Cost effective and environmentally friendly
- Reusable over 2,000 times
- 5 year guarantee
- UN3373 & P650 compliant
- · Built-in impact protectors and internal padding
- Rigid, insulated walls help to maintain the temperature inside the bag
- Labelling slots for site location and bag content on outside of bag
- Rubber feet to protect the base
- Pathology Sample Carriers available in Small, Medium and Large sizes