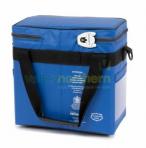

## **Product Specification Sheet**

Versapak Blue Insulated Pathology Sample Carrier (Small)

Product code: PYTB1B

Pack Size: 1

**Size:** (h) 305 x (w) 305 x (d) 170 mm

## **Product Summary**

- This product features Antimicrobial Technology which actively eliminates bacteria by up to 99.5% on the internal and external surfaces, handles, zip puller and locking mechanism.
- Made from high quality durable, weather-resistant material
- · Cost effective and environmentally friendly
- Reusable over 2,000 times
- 5 year guarantee
- UN3373 & P650 compliant
- · Built-in impact protectors and internal padding
- Rigid, insulated walls help to maintain the temperature inside the bag
- Labelling slots for site location and bag content on outside of bag
- Rubber feet to protect the base
- Pathology Sample Carriers available in Small, Medium and Large sizes