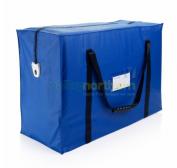

## **Product Specification Sheet**

Versapak Blue Secure Holdall (Large)

Product code: LSH-B

Pack Size: 2

**Size:** (h) 406 x (w) 582 x (d) 203 mm

## **Product Summary**

- (h) 406 x (w) 582 x (d) 203 mm
- Internal capacity: 60.22 litres
- Ideal for carrying large quantities and heavy loads
- Easy-grip comfort carry handles
- Internal entry address/identification window for address labels
- Reusable over 2,000 times
- · Cost-effective and eco-friendly
- Tamper-evident and traceable with T2 seals
- Antimicrobial Technology eliminates bacteria by up to 99.5%
- Made from high-quality, durable, weather-resistant material
- Tear-resistant construction
- Secure Holdalls available in Medium, and Large sizes