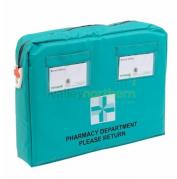

## **Product Specification Sheet**

Versapak Pharmacy Returns Pouch (Small)

Product code: PRP-G

Pack Size: 1

## **Product Summary**

- Features a gusset with rounded corners that makes it easier to open and close the zip puller
- Long edge zip on 3 sides for easy loading and unloading
- Label patch for franking labels or stamps
- Internal entry address/identification window takes standard Versapak address labels
- This product features Antimicrobial Technology which actively eliminates bacteria by up to 99.5% on the internal and external surfaces, zip puller and locking mechanism (Available on the T2 range of bags and seals only).
- · Made from high quality durable, weather-resistant material
- High quality manufacturing and material means these bags won't tear or burst
- Cost effective and environmentally friendly
- Reusable over 2.000 times
- Tamper evident and traceable when secured with numbered T2 seals
- Mailing pouches available in Small, Medium and Large sizes