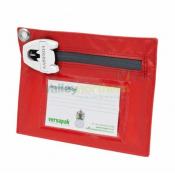

## Versapak Red Key Storage Wallet

Product code: KW-R Pack Size: 11 Size: (h) 140 x (w) 190 mm

## **Product Summary**

- · Clear window on the reverse allows visibility of sealed contents
- Brass eyelet provides additional storage option
- Internal entry address/identification window accommodates standard address labels
- Tamper-evident and traceable when secured with numbered T2 seals
- Offers cost-effective and eco-friendly solution
- Reusable for over 2,000 times, reducing waste
- Constructed from high-quality, durable, weather-resistant material
- Designed with superior manufacturing techniques and materials to ensure tear and burst resistance