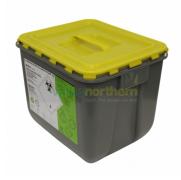

## **Product Specification Sheet**

WIVA™ Infinity Clinical Waste Bin - 30L

Product code: ICWB30L

Pack Size: 9

**Size:** (I)40 x (w)33.4 x (h)31.5cm

## **Product Summary**

- The base is made from sustainably sourced 100% recycled plastic resin
- Stackable and stable when empty and full, optimising storage
- Certified to UN3291 and performance tested for leak resistance based on ISO23907 and NFX 30-511 standards
- 2 different lid variants available, solid and porthole (built-in handle)
- Labelled with clear sections to record dates, locations, users and appropriate EWC code ready for collection
- Yellow Lid Waste that requires disposal by incineration (Infectious waste)
- Lid options available in other colours to facilitate correct waste disposal
- Maximum filling weight: 12kg
- Designed for disposal of soft clinical waste, not suitable for hard sharps waste