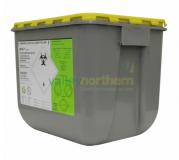

## **Product Specification Sheet**

WIVA™ Infinity Clinical Waste Bin - 30L

Product code: ICWB30L

Pack Size: 9

**Size:** (I)40 x (w)33.4 x (h)31.5cm

## **Product Summary**

- The base is made from sustainably sourced 100% recycled plastic resin
- Stackable and stable when empty and full, optimising storage
- Certified to UN3291 and performance tested for leak resistance based on ISO23907 and NFX 30-511 standards
- 2 different lid variants available, solid and porthole (built-in handle)
- Labelled with clear sections to record dates, locations, users and appropriate EWC code ready for collection
- Yellow Lid Waste that requires disposal by incineration (Infectious waste)
- Lid options available in other colours to facilitate correct waste disposal
- Maximum filling weight: 12kg
- Designed for disposal of soft clinical waste, not suitable for hard sharps waste