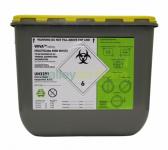

## **Product Specification Sheet**

WIVA™ Infinity Clinical Waste Bin - 30L

Product code: ICWB30L

Pack Size: 9

**Size:** (I)40 x (w)33.4 x (h)31.5cm

## **Product Summary**

- The base is made from sustainably sourced 100% recycled plastic resin
- Stackable and stable when empty and full, optimising storage
- Certified to UN3291 and performance tested for leak resistance based on ISO23907 and NFX 30-511 standards
- 2 different lid variants available, solid and porthole (built-in handle)
- Labelled with clear sections to record dates, locations, users and appropriate EWC code ready for collection
- Yellow Lid Waste that requires disposal by incineration (Infectious waste)
- Lid options available in other colours to facilitate correct waste disposal
- Maximum filling weight: 12kg
- Designed for disposal of soft clinical waste, not suitable for hard sharps waste