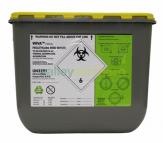

## **Product Specification Sheet**

WIVA™ Infinity Clinical Waste Bin - 30L

Product code: ICWB30L

Pack Size: 9

**Size:** (I)40 x (w)33.4 x (h)31.5cm

## **Product Summary**

- The base is made from sustainably sourced 100% recycled plastic resin
- Stackable and stable when empty and full, optimising storage
- Certified to UN3291 and performance tested for leak resistance based on ISO23907 and NFX 30-511 standards
- 2 different lid variants available, solid and porthole (built-in handle)
- Labelled with clear sections to record dates, locations, users and appropriate EWC code ready for collection
- Yellow Lid Waste that requires disposal by incineration (Infectious waste)
- Lid options available in other colours to facilitate correct waste disposal
- Maximum filling weight: 12kg
- Designed for disposal of soft clinical waste, not suitable for hard sharps waste