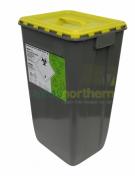

## **Product Specification Sheet**

WIVA™ Infinity Clinical Waste Bin - 60L

Product code: ICWB60L

Pack Size: 10

**Size:** (I)40 x (w)33.4 x (h)64.6cm

## **Product Summary**

- The base is made from sustainably sourced 100% recycled plastic resin
- Stackable and stable when empty and full, optimising storage
- Certified to UN3291 and performance tested for leak resistance based on ISO23907 and NFX 30-511 standards
- 2 different lid variants available, solid and porthole (built-in handle)
- Labelled with clear sections to record dates, locations, users and appropriate EWC code ready for collection
- Yellow Lid Waste that requires disposal by incineration (Infectious waste)
- Lid options available in other colours to facilitate correct waste disposal
- Maximum filling weight: 15kg
- Designed for disposal of soft clinical waste, not suitable for hard sharps waste