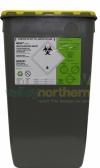

## **Product Specification Sheet**

WIVA™ Infinity Clinical Waste Bin - 60L

Product code: ICWB60L

Pack Size: 10

**Size:** (I)40 x (w)33.4 x (h)64.6cm

## **Product Summary**

- The base is made from sustainably sourced 100% recycled plastic resin
- Stackable and stable when empty and full, optimising storage
- Certified to UN3291 and performance tested for leak resistance based on ISO23907 and NFX 30-511 standards
- 2 different lid variants available, solid and porthole (built-in handle)
- Labelled with clear sections to record dates, locations, users and appropriate EWC code ready for collection
- Yellow Lid Waste that requires disposal by incineration (Infectious waste)
- Lid options available in other colours to facilitate correct waste disposal
- Maximum filling weight: 15kg
- Designed for disposal of soft clinical waste, not suitable for hard sharps waste