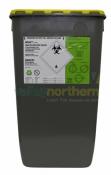

## **Product Specification Sheet**

WIVA™ Infinity Clinical Waste Bin - 60L

Product code: ICWB60L

Pack Size: 10

**Size:** (I)40 x (w)33.4 x (h)64.6cm

## **Product Summary**

- The base is made from sustainably sourced 100% recycled plastic resin
- Stackable and stable when empty and full, optimising storage
- Certified to UN3291 and performance tested for leak resistance based on ISO23907 and NFX 30-511 standards
- 2 different lid variants available, solid and porthole (built-in handle)
- Labelled with clear sections to record dates, locations, users and appropriate EWC code ready for collection
- Yellow Lid Waste that requires disposal by incineration (Infectious waste)
- Lid options available in other colours to facilitate correct waste disposal
- Maximum filling weight: 15kg
- Designed for disposal of soft clinical waste, not suitable for hard sharps waste