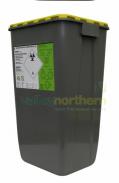

## **Product Specification Sheet**

WIVA™ Infinity Clinical Waste Bin - 60L

Product code: ICWB60L

Pack Size: 10

**Size:** (I)40 x (w)33.4 x (h)64.6cm

## **Product Summary**

- The base is made from sustainably sourced 100% recycled plastic resin
- Stackable and stable when empty and full, optimising storage
- Certified to UN3291 and performance tested for leak resistance based on ISO23907 and NFX 30-511 standards
- 2 different lid variants available, solid and porthole (built-in handle)
- Labelled with clear sections to record dates, locations, users and appropriate EWC code ready for collection
- Yellow Lid Waste that requires disposal by incineration (Infectious waste)
- Lid options available in other colours to facilitate correct waste disposal
- Maximum filling weight: 15kg
- Designed for disposal of soft clinical waste, not suitable for hard sharps waste